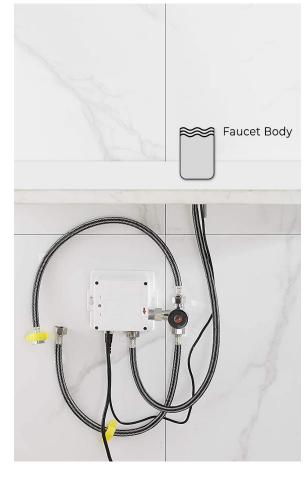

Static Power Consumption: 0.36mw Working Power consumption: 0.5mw Inductive Opening Time: < 1 second Inductive Closing Time: < 2 second Dia.of inlet / outlet pipe: G1/2"

Flux: ≥0.07L/S

Power Supply: Box Transformer (BOX)

Temperature Mixer: Below Deck Manual Mixing Valve (BDM)

Factory Default Timeout: 30s Factory Default GPC: 0.75

Working pressure: 0.05 - 1.6 Mpa

Water flow: 1.2GPM (4.54 L/Min) @ 60PSI